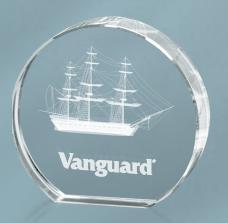

## MAGICAL

INSPIRE WONDER WITH 3D SUBSURFACE



## FEATURES:

Any image can be recreated inside crystal in 2D, 3D, or a Relief. Add personalized text for the final touch.

## IMPRINT:

3D Subsurface can be combined with other imprints for a one-of-a-kind creation available nowhere else.



Select a piece, choose a model, approve your proof, and receive your order 6-8 business days after art approval.





WWW.CRYSTAL-D.COM · SALES@CRYSTAL-D.COM · 800.544.1131



7066

Landmarks



7904

**New Construction** 



7987

History



7940

**Products** 



7895

Animals



7922

Skylines



4716

Ships



7916

Machines



7997

Airplanes