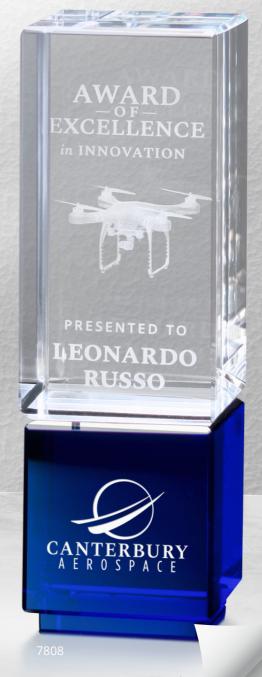

## MAGICAL

INSPIRE WONDER WITH 3D SUBSURFACE

## FEATURES:

Any image can be recreated inside crystal in 2D, 3D, or a Relief. Add personalized text for the final touch.

## IMPRINT:

3D Subsurface can be combined with other imprints for a one-of-a-kind creation available nowhere else.

Select a piece, choose a model, approve your proof, and receive your order 6-8 business days after art approval.