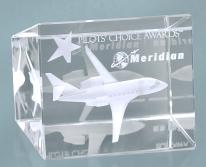

## MAGICAL

INSPIRE WONDER WITH 3D SUBSURFACE



## FEATURES:

Any image can be recreated inside crystal in 2D, 3D, or a Relief. Add personalized text for the final touch.

## IMPRINT:

3D Subsurface can be combined with other imprints for a one-of-a-kind creation available nowhere else.



Select a piece, choose a model, approve your proof, and receive your order 6-8 business days after art approval.





WWW.CRYSTAL-D.COM · SALES@CRYSTAL-D.COM · 800.544.1131



7066

Landmarks



7904

**New Construction** 



7987

History



7940

**Products** 



7895

Animals



7922

Skylines



4716

Ships



7916

Machines



7997

Airplanes