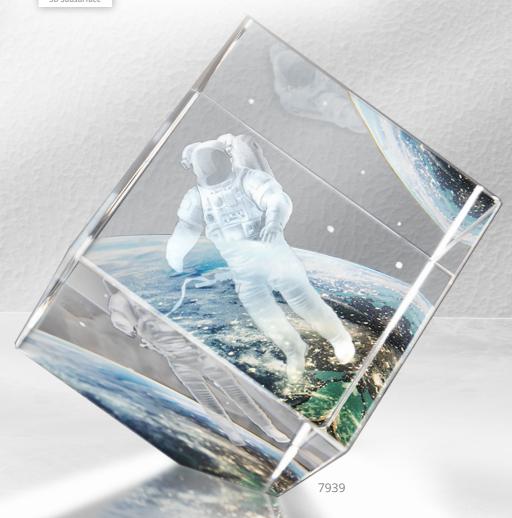

## MAGICAL

INSPIRE WONDER WITH 3D SUBSURFACE

## FEATURES:

Any image can be recreated inside crystal in 2D, 3D, or a Relief. Add personalized text for the final touch.

## IMPRINT:

3D Subsurface can be combined with other imprints for a one-of-a-kind creation available nowhere else.

Select a piece, choose a model, approve your proof, and receive your order 6-8 business days after art approval.