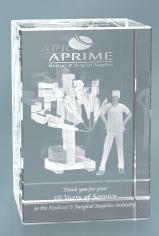

## MAGICAL

INSPIRE WONDER WITH 3D SUBSURFACE



## FEATURES:

Any image can be recreated inside crystal in 2D, 3D, or a Relief. Add personalized text for the final touch.

## IMPRINT:

3D Subsurface can be combined with other imprints for a one-of-a-kind creation available nowhere else.



Select a piece, choose a model, approve your proof, and receive your order 6-8 business days after art approval.





WWW.CRYSTAL-D.COM · SALES@CRYSTAL-D.COM · 800.544.1131



7066

Landmarks



7904

**New Construction** 



7987

History



7940

**Products** 



7895

Animals



7922

Skylines



4716

Ships



7916

Machines



7997

Airplanes