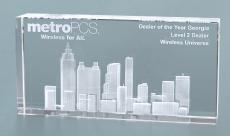

## MAGICAL

INSPIRE WONDER WITH 3D SUBSURFACE



## FEATURES:

Any image can be recreated inside crystal in 2D, 3D, or a Relief. Add personalized text for the final touch.

## IMPRINT:

3D Subsurface can be combined with other imprints for a one-of-a-kind creation available nowhere else.



Select a piece, choose a model, approve your proof, and receive your order 6-8 business days after art approval.





WWW.CRYSTAL-D.COM · SALES@CRYSTAL-D.COM · 800.544.1131



7066

Landmarks



7904

**New Construction** 



7987

History



7940

**Products** 



7895

Animals



7922

Skylines



4716

Ships



7916

Machines



7997

Airplanes