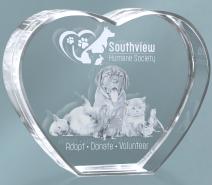

## MAGICAL

INSPIRE WONDER WITH 3D SUBSURFACE



## FEATURES:

Any image can be recreated inside crystal in 2D, 3D, or a Relief. Add personalized text for the final touch.

## IMPRINT:

3D Subsurface can be combined with other imprints for a one-of-a-kind creation available nowhere else.



Select a piece, choose a model, approve your proof, and receive your order 6-8 business days after art approval.





WWW.CRYSTAL-D.COM · SALES@CRYSTAL-D.COM · 800.544.1131



7066

Landmarks



7904

**New Construction** 



7987

History



7940

**Products** 



7895

Animals



7922

Skylines



4716

Ships



7916

Machines



7997

Airplanes