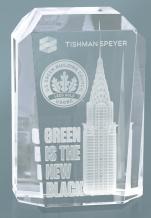

## MAGICAL

INSPIRE WONDER WITH 3D SUBSURFACE

## FEATURES:

Any image can be recreated inside crystal in 2D, 3D, or a Relief. Add personalized text for the final touch.

## IMPRINT:

3D Subsurface can be combined with other imprints for a one-of-a-kind creation available nowhere else.

Select a piece, choose a model, approve your proof, and receive your order 6-8 business days after art approval.